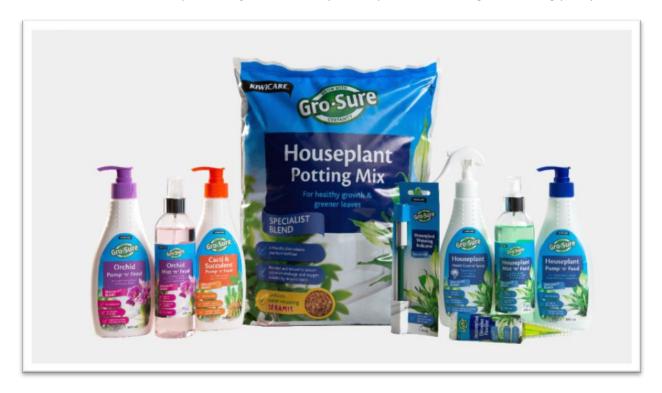

## **CPR for Your Houseplants**

How are your houseplants? Do they need Care, Protection and Revitalising? Do they need CPR?

The Kiwicare Gro-Sure Houseplant range has all you need to give your houseplants the CPR they need.

#### 1. Care

- a. Use Gro-Sure Watering Indicators to ensure you water your houseplants when they need it.
- b. Use <u>Gro-Sure Houseplant Pump'n'Feed</u> and <u>Droplet Feeders</u> to make sure your houseplants have the nutrients they need for healthy growth.
- c. Use <u>Gro-Sure Houseplant Mist'n'Feed</u> to raise humidity around foliage for healthier green leaves.

#### 2. Protect

a. Use **Gro-Sure Houseplant Insect Control Spray** to protect your houseplant from insect pests.

#### 3. Revitalise

- a. Re-pot your houseplant in <u>Gro-Sure Houseplant Potting Mix</u> to prevent root restriction, provide good drainage and aeration, and provide root delivered nutrients.
- b. Then go back to 1.

This CPR cycle will ensure your houseplants continue to give you pleasure for years.

Also, in the Gro-Sure Houseplant Range are Orchid specific options for feeding and misting your plants.

Last Updated: April 2020