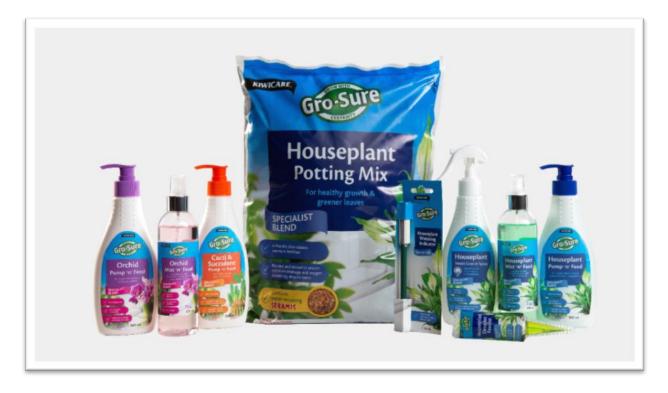

## **CPR for Your Houseplants**

How are your houseplants? Do they need Care, Protection and Revitalising? Do they need CPR?

The Kiwicare Gro-Sure Houseplant range has all you need to give your houseplants the CPR they need.

#### 1. Care

- a. Use Gro-Sure Watering Indicators to ensure you water your houseplants when they need it.
- b. Use <u>Gro-Sure Houseplant Pump'n'Feed</u> and <u>Droplet Feeders</u> to make sure your houseplants have the nutrients they need for healthy growth.
- c. Use <u>Gro-Sure Houseplant Mist'n'Feed</u> to raise humidity around foliage for healthier green leaves.

#### 2. Protect

a. Use **Gro-Sure Houseplant Insect Control Spray** to protect your houseplant from insect pests.

#### 3. Revitalise

- a. Re-pot your houseplant in <u>Gro-Sure Houseplant Potting Mix</u> to prevent root restriction, provide good drainage and aeration, and provide root delivered nutrients.
- b. Then go back to 1.

This CPR cycle will ensure your houseplants continue to give you pleasure for years.

Also, in the Gro-Sure Houseplant Range are Orchid specific options for feeding and misting your plants.

Last Updated: April 2020