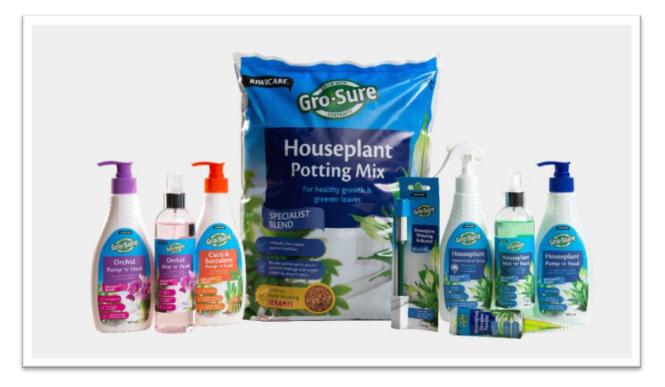

#### CPR for Your Cacti, Succulents and Houseplants

How are your houseplants? Do they need Care, Protection and Revitalising? Do they need CPR?

The Kiwicare <u>Gro-Sure Houseplant range</u> has all you need to give your houseplants, cacti and succulents the CPR they need.

- 1. Care
  - a. Use <u>Gro-Sure Watering Indicators</u> to ensure you water your houseplants when they need it.
  - b. Use <u>Gro-Sure Cacti and Succulent Pump'n'Feed</u> and <u>Droplet Feeders</u> to make sure your houseplants have the nutrients they need for healthy growth.
  - c. Use <u>Gro-Sure Houseplant Mist'n'Feed</u> to raise humidity around foliage for healthier green leaves.
- 2. Protect
  - a. Use <u>Gro-Sure Houseplant Insect Control Spray</u> to protect your houseplant from insect pests.
- 3. Revitalise
  - a. Re-pot your houseplant in <u>Gro-Sure Houseplant Potting Mix</u> to prevent root restriction, provide good drainage and aeration, and provide root delivered nutrients.
  - b. Then go back to 1.

This CPR cycle will ensure your houseplants continue to give you pleasure for years.

Also, in the <u>Gro-Sure Houseplant Range</u> are Orchid specific options for feeding and misting your plants.

Last Updated: April 2020