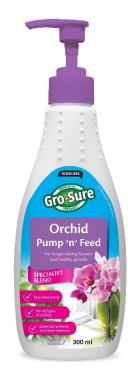

## Gro-Sure<sup>™</sup> Orchid Pump'n'Feed For longer lasting flowers and healthy growth

## Background

<u>Gro-Sure Orchid Pump'n'Feed</u> is the perfectly balanced food for your Orchids. This specialist blend is enriched with essential nutrients and trace elements that orchids need to thrive. It prolongs the life of flowers, encourages deep green glossy leaves and promotes formation of new flower spikes.

### Available As

• 300 ml pump pack.