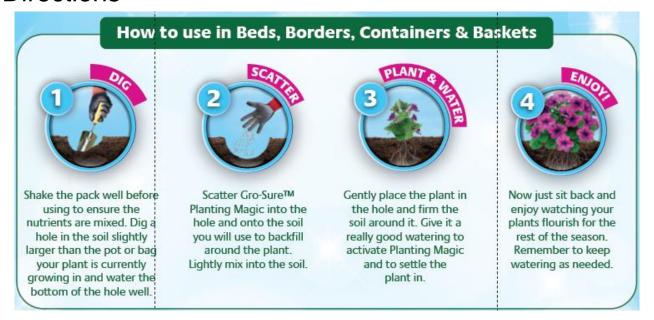

# **Application**

### **Directions**

| Plant                                                               | Application                          |
|---------------------------------------------------------------------|--------------------------------------|
| Small bedding plants, vegetables and herbaceous plants              | ½ handful (~20 g) per planting hole  |
| Medium to large herbaceous plants, small shrubs and trees (<0.25 m) | 1 handful (~35 g) per planting hole  |
| Medium shrubs and trees (0.25 – 0.5 m)                              | 2 handfuls (~70 g) per planting hole |
| Larger shrubs and trees (>0.5 m)                                    | 3 handfuls +                         |

### For Best Results

- Remove any weeds from the area before planting.
- Protect young plants from pests e.g. slugs/snails, grubs, aphids, rodents, etc.
- Gro-Sure™ Planting Magic is suitable for general garden use, including ericaceous plants, bedding, herbaceous plants, shrubs, trees, hedges, vegetables and fruit. Not recommended for use with seeds and seedlings.
- When planting, always make sure that the planting depth is correct. Ideally the top of the soil in the
  pot should be level with the surrounding soil once planted.