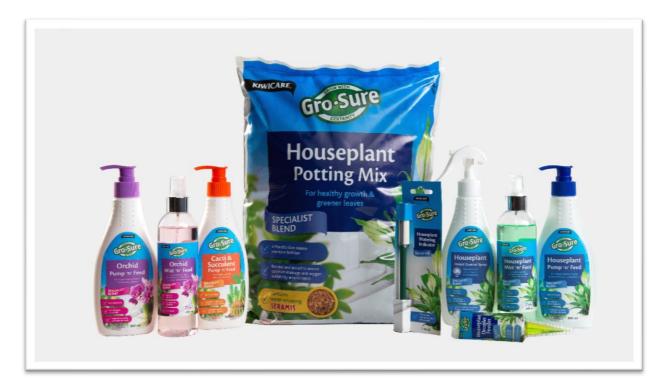

# **CPR for Your Houseplants**

How are your houseplants? Do they need Care, Protection and Revitalising? Do they need CPR?

The Kiwicare Gro-Sure Houseplant range has all you need to give your houseplants the CPR they need.

### 1. Care

- a. Use Gro-Sure Watering Indicators to ensure you water your houseplants when they need it.
- b. Use <u>Gro-Sure Houseplant Pump'n'Feed</u> and <u>Droplet Feeders</u> to make sure your houseplants have the nutrients they need for healthy growth.
- c. Use <u>Gro-Sure Houseplant Mist'n'Feed</u> to raise humidity around foliage for healthier green leaves.

#### 2. Protect

a. Use **Gro-Sure Houseplant Insect Control Spray** to protect your houseplant from insect pests.

#### 3. Revitalise

- a. Re-pot your houseplant in <u>Gro-Sure Houseplant Potting Mix</u> to prevent root restriction, provide good drainage and aeration, and provide root delivered nutrients.
- b. Then go back to 1.

This CPR cycle will ensure your houseplants continue to give you pleasure for years.

Also, in the Gro-Sure Houseplant Range are Orchid specific options for feeding and misting your plants.

Last Updated: April 2020