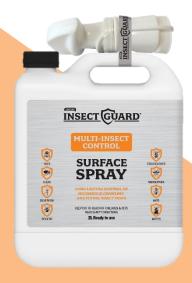

# INSECT GUARD MULTI-INSECT CONTROL SURFACE SPRAY RTU

**TECHNICAL SHEET – AUGUST 2018** 

## **INSECT GUARD MULTI INSECT** SURFACE SPRAY RTU

#### **Benefits**

- Long lasting protection from flying and crawling insect pests
- Kills insects after contact
- Provide protective barrier for your house
- Indoor and outdoor use
- Easy to use 2 litre with hose and remote trigger

### Available As

2 Litre with hose and remote trigger